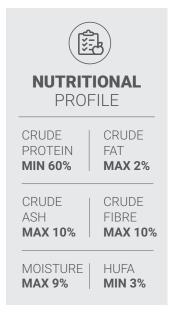

ation, and boosts immunity during the postlarval stage.

#### **EASY APPLICATION**

Designed for early-stage shrimps, with particle sizes consistently below  $50\mu m$  for convenient usage.

#### **CONVENIENT AND EFFECTIVE**

Save time with this ready-to-use dry algae for efficient application

Sustainable Shrimp Technologies

GENETICS • NUTRITION • HEALTH





# **PRODUCT RANGE**

# spiru-pro spirulina powder 100% less than 180 µm





#### **INGREDIENTS**

Pure spirulina (Arthrospira platensis).

## **STORAGE**

- Keep dry and store in cool, dark conditions.
- Keep in refrigerator once opened and use within one month of opening.
- After opening, avoid humidity.
- Shelf Life: Three years when stored properly.

#### **PACKAGING**

GC-Mat is packed in 425 grams cans (12 cans per carton).



# **RECOMMENDED FEEDING GUIDE**

Grams feed per day/1,000,000 PL

| FEED  | SPIRU-PRO |    |    |      |
|-------|-----------|----|----|------|
| Stage | Z1        | Z2 | Z3 | Z3/M |
| g/day | 10        | 15 | 20 | 20   |

Spiru-Pro should be fed as a supplement or replacement for good quality algae. Feed Spiru-Pro 4-6 times daily.

Wash through fine mesh screen and mix well with clean water before feeding.