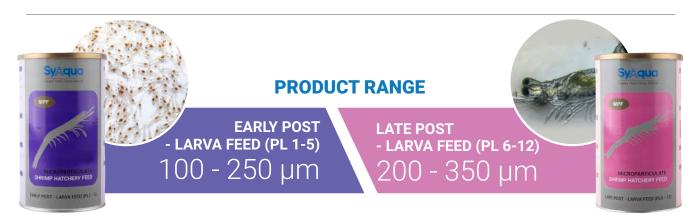

## **RECOMMENDED FEEDING GUIDE**

300

Grams feed per day/1,000,000 PL

g/day

| FEED     | EARLY POSTLARVA (EPL) |   |    |     |     |    |     |  |  |
|----------|-----------------------|---|----|-----|-----|----|-----|--|--|
| PL Stage | 1                     |   | 2  | 3   | 4   |    | 5   |  |  |
| g/day    | 140                   | 1 | 70 | 200 | 230 |    | 260 |  |  |
| FEED     | LATE POSTLARVA (LPL)  |   |    |     |     |    |     |  |  |
| PL Stage | 6                     | 7 | 8  | 9   | 10  | 11 | 12  |  |  |

MPF should be fed in conjunction with good quality Artemia. Feed MPF 4-6 times daily.

350

400

450

500

550

620